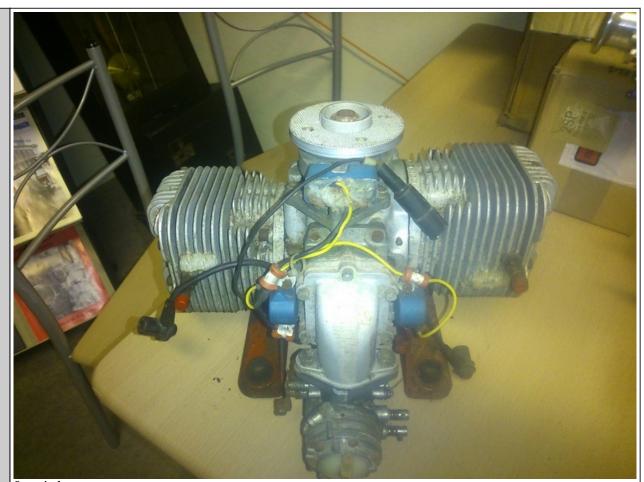

## MDS 342 Horizontally Opposed Twin Cylinder Petrol Engine

| Object ID     | 1002207                                                  |
|---------------|----------------------------------------------------------|
| Object Name   | MDS 342 Horizontally Opposed Twin Cylinder Petrol Engine |
| Object Date   | Undated                                                  |
| Works Number  | 833455-34                                                |
| Location      |                                                          |
| Category      | Engine                                                   |
| Acquired      | 2005-03-22                                               |
| Status        | Static Display                                           |
| Description   |                                                          |
| Manufacturer  | Weslake Aero Engines                                     |
| Manufactured  | Yeovil, England                                          |
| Condition     | Display Finish                                           |
| Core          | true                                                     |
| Accession No  | IF:2014:288                                              |
| Collection Id | Internal Fire Core Collection                            |
| Shortman      |                                                          |