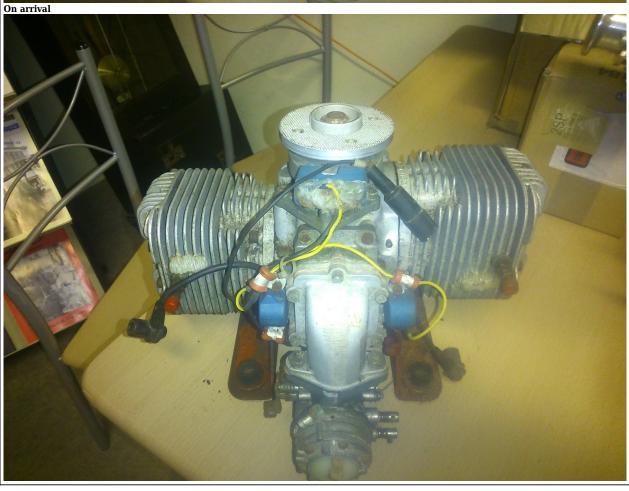

## MDS 342 Horizontally Opposed Twin Cylinder Petrol Engine

| Object ID     | 1002207                                                  |
|---------------|----------------------------------------------------------|
| Object Name   | MDS 342 Horizontally Opposed Twin Cylinder Petrol Engine |
| Object Date   | Undated                                                  |
| Works Number  | 833455-34                                                |
| Location      |                                                          |
| Category      | Engine                                                   |
| Acquired      | 2005-03-22                                               |
| Status        | Static Display                                           |
| Description   |                                                          |
| Manufacturer  | Weslake Aero Engines                                     |
| Manufactured  | Yeovil, England                                          |
| Condition     | Display Finish                                           |
| Core          | true                                                     |
| Accession No  | IF:2014:288                                              |
| Collection Id | Internal Fire Core Collection                            |
| Shortman      |                                                          |