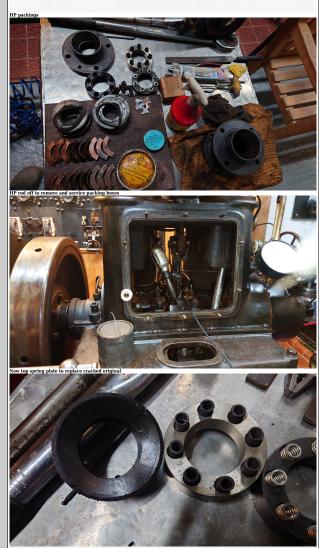

to with M" BIGZ/3 - Ves 25elé 2Selé 2Selé alèrs 2 15 510 16 530 25.4 5 5 70 5 5 70 5 5 70 Bilse X. GN foreing of Nuts M1 7504 10.00 -----\* 2 1000 1000 1000 5. m Szo Veha 2 2% ۲ Тентате воли по ит Васьлов АЛОКОО 12/14. соните 5. вани 1. ок. 16. 10/14. сон. сон 10/14. Сон. 16. N.P. Gass- Pres Gasge Vanuer Gasge Ann to Insure Supervises Su Col Pares Integra for Stract Trap Construction Trap Construction Construction Segmentation Reservation See Packing List The 2 25.4 127 Stop Yer Plate Box Span 2 . -4.79 Sint Part, 2 Slices Busher Exonder # Kie Meiallic from Stock Son Backing Cord Meiallic from Stock See Card 64 **54**5 Å Concerns Pallets and Name for Concerns and Concern Material Service Francisco Engine No. B305/G Vas D.E. Se Card Net Parts AlREADY MADE TO STOCK SHEET Nos 8505 6

Image