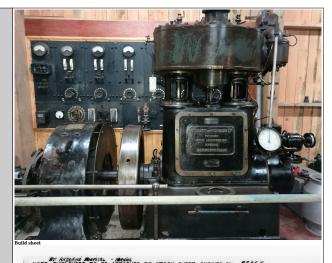

## **Belliss & Morcom V Type Compound**

|    | Object ID     | 1111779                          |
|----|---------------|----------------------------------|
| 0  | bject Name    | Belliss & Morcom V Type Compound |
| (  | Object Date   | 1931-03-10                       |
| We | orks Number   | 8505                             |
|    | Location      | Steam Hall                       |
|    | Category      | Steam Machinery                  |
|    | Acquired      | 2014-08-12                       |
|    | Status        | Working                          |
| 1  | Description   |                                  |
| M  | fanufacturer  | Belliss and Morcom Ltd           |
| M  | lanufactured  | Birmingham, England              |
|    | Condition     | Good                             |
|    | Core          | true                             |
| A  | ccession No   | IF:2014:116                      |
| C  | Collection Id | Internal Fire Core Collection    |
|    | Shortman      | NULL                             |
|    |               |                                  |