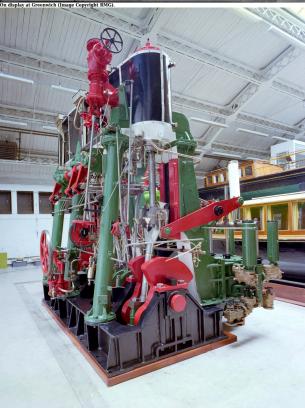

## **Holmes Triple Expansion Marine Steam Engine**

| Object ID     | 1115129                                                     |
|---------------|-------------------------------------------------------------|
| Object Name   | Holmes Triple Expansion Marine Steam Engine                 |
| Object Date   | 1942-11-30                                                  |
| Works Number  | 1624                                                        |
| Location      | Off site storage at British Engineering Heritage Collection |
| Category      | Steam Machinery                                             |
| Acquired      | 2021-12-01                                                  |
| Status        | Not on display                                              |
| Description   |                                                             |
| Manufacturer  | Charles D. Holmes & Co. Ltd                                 |
| Manufactured  | Hull, England                                               |
| Condition     | Fair                                                        |
| Core          | true                                                        |
| Accession No  | IF:2021:53                                                  |
| Collection Id | Internal Fire Core Collection                               |
| Shortman      | Holmes                                                      |