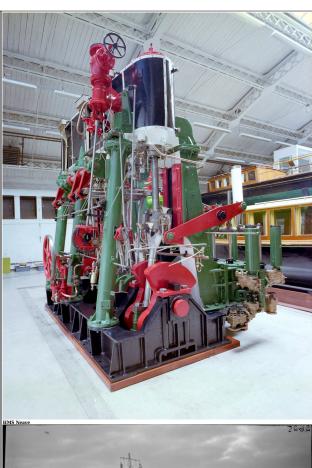

## **Holmes Triple Expansion Marine Steam Engine**

| Object ID     | 1115129                                                     |
|---------------|-------------------------------------------------------------|
| Object Name   | Holmes Triple Expansion Marine Steam Engine                 |
| Object Date   | 1942-11-30                                                  |
| Works Number  | 1624                                                        |
| Location      | Off site storage at British Engineering Heritage Collection |
| Category      | Steam Machinery                                             |
| Acquired      | 2021-12-01                                                  |
| Status        | Not on display                                              |
| Description   |                                                             |
| Manufacturer  | Charles D. Holmes & Co. Ltd                                 |
| Manufactured  | Hull, England                                               |
| Condition     | Fair                                                        |
| Core          | true                                                        |
| Accession No  | IF:2021:53                                                  |
| Collection Id | Internal Fire Core Collection                               |
| Shortman      | Holmes                                                      |