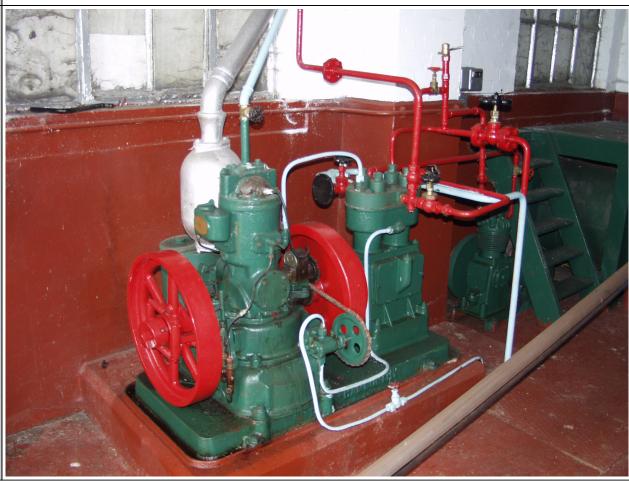

## **Hamworthy Oil Engine/Compressor Set**

| Object ID     | 2901                                                             |
|---------------|------------------------------------------------------------------|
| Object Name   | Hamworthy Oil Engine/Compressor Set                              |
| Object Date   | 1926-04-05                                                       |
| Works Number  |                                                                  |
| Location      | Stores waiting for bedplate to arrive from North Level Drainage. |
| Category      | Engine                                                           |
| Acquired      | 2008-10-24                                                       |
| Status        | On Display                                                       |
| Description   |                                                                  |
| Manufacturer  | Hamworthy Engineering Co. Ltd                                    |
| Manufactured  | Poole, Dorset                                                    |
| Condition     | Under Restoration                                                |
| Core          | true                                                             |
| Accession No  | IF:2008:691                                                      |
| Collection Id | Internal Fire Core Collection                                    |
| Shortman      |                                                                  |
|               |                                                                  |