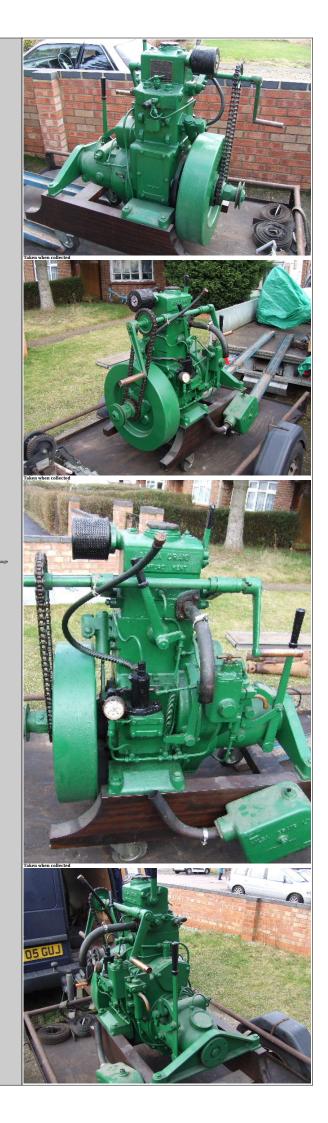

## Ailsa Craig RL1 Diesel Engine with Marine Gearbox

| Object ID     | 2956                                              |
|---------------|---------------------------------------------------|
| Object Name   | Ailsa Craig RL1 Diesel Engine with Marine Gearbox |
| Object Date   | 1943-01-01                                        |
| Works Number  | 9709                                              |
| Location      | Temporary display in Hall 5                       |
| Category      | Engine                                            |
| Acquired      | 2010-02-14                                        |
| Status        | On Display                                        |
| Description   |                                                   |
| Manufacturer  | Ailsa Craig Motor Co. Ltd.                        |
| Manufactured  | Chiswick, London, England                         |
| Condition     | Running                                           |
| Core          | false                                             |
| Accession No  | IF:LN:2010:205                                    |
| Collection Id | Ailsa Craig Archive                               |
| Shortman      |                                                   |