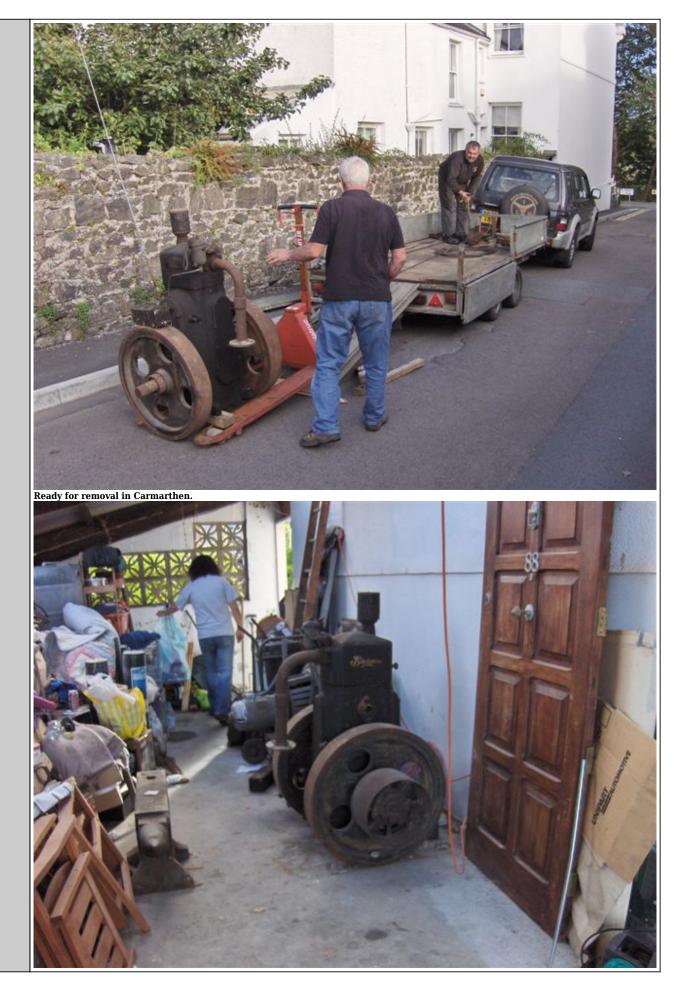

## **Blackstone DB Vertical Diesel**

| Object ID     | 3548                                                     |
|---------------|----------------------------------------------------------|
| Object Name   | Blackstone DB Vertical Diesel                            |
| Object Date   | 1947-01-01                                               |
| Works Number  |                                                          |
| Location      | Storage awaiting installation in the "Lean To" on Hall 5 |
| Category      | Engine                                                   |
| Acquired      | 2010-09-11                                               |
| Status        | On Display                                               |
| Description   |                                                          |
| Manufacturer  | Blackstone and Co. Ltd                                   |
| Manufactured  | Stamford, England                                        |
| Condition     | Running                                                  |
| Core          | true                                                     |
| Accession No  | IF:2010:159                                              |
| Collection Id | Internal Fire Core Collection                            |
| Shortman      |                                                          |